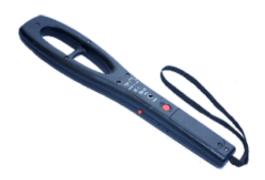

## HAND HELD METAL DETECTOR SK-10

MODEL: SK-10

**Dimensions**: 370 x 75 x 20 mm.

Weight: less than 300 gm.

**Power Source**: 9V dry cell battery with 300 hours of operation.

9V rechargeable battery with 80 hours of operation.

**Battery Protection**: Reverse polarity battery protection status available.

**Battery Indicator**: System ON.

Metal Detection. Charging ON.

**Construction:** Rugged & Impact resistant ABS Moulded casting.

**Scan Rate**: 3" to 24" per second.

**Detection**: Pistol 2.2 at min 6".

Cartridge .22 at min 2". Razor blade at min 1".

**Tuning**: Automatic tuning.

**Current**: current consumption at stand by 2mA.

Current consumption with detection 5 to 6 mA.